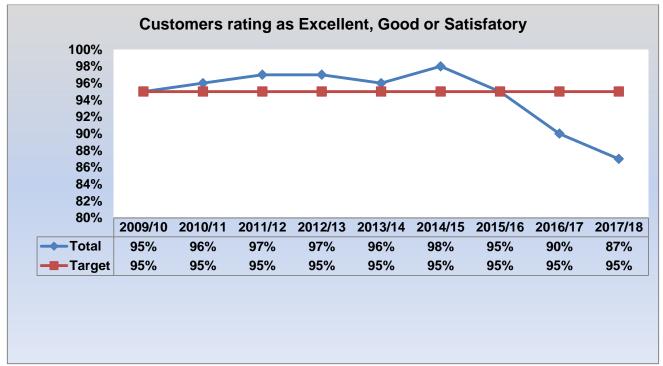

## **Facility Management**

| Objective                                                                                   | Actual<br>2014/15 | Actual<br>2015/16 | Actual<br>2016/17 | Actual<br>2017/18 |
|---------------------------------------------------------------------------------------------|-------------------|-------------------|-------------------|-------------------|
| Fusion 360 facility inspections completed (Target 99%)                                      | 98%               | 96%               | 97%               | 86%               |
| Average inspection score (Target 95%)                                                       | 77%               | 98%               | 94%               | 96%               |
| Percentage of rectified tasks completed (Target 95%)                                        | 64%               | 91%               | 94%               | 64%               |
| Percentage completion of the Planned,<br>Preventative Maintenance schedule<br>(Target 100%) | 99%               | 95%               | 98%               | 100%              |