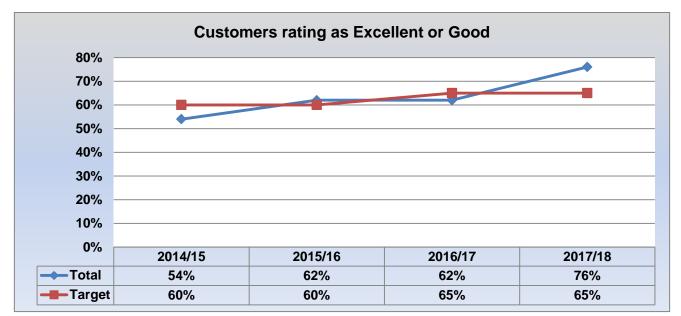

## **Facility Management**

| Objective                                                                                   | Actual<br>2014/15 | Actual<br>2015/16 | Actual<br>2016/17 | Actual<br>2017/18 |
|---------------------------------------------------------------------------------------------|-------------------|-------------------|-------------------|-------------------|
| Fusion 360 facility inspections completed (Target 99%)                                      | 98%               | 96%               | 97%               | 86%               |
| Average inspection score (Target 95%)                                                       | 77%               | 98%               | 94%               | 96%               |
| Percentage of rectified tasks completed (Target 95%)                                        | 64%               | 91%               | 94%               | 64%               |
| Percentage completion of the Planned,<br>Preventative Maintenance schedule<br>(Target 100%) | 99%               | 95%               | 98%               | 100%              |